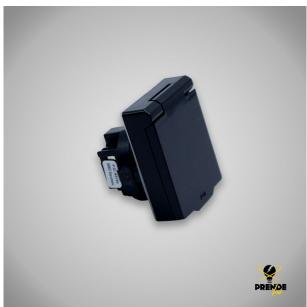

## RECESSED SOCKET OUTLET WITH COVER BLACK COLOUR

Prendeluz S.L.

Precio: **4,45€** 

16 A

## Otras características

• Alimentación: 250V

• Color: Negro

• Dimensiones: 50 x 62 x 44 mm

Empotrable: SíIntensidad: 16APotencia: 3680 W

## Descripción del producto

Base can be recessed into the wall, simple screw fixing, with cover included for greater safety for the little ones in the house. The socket base is black, the dimensions are  $50 \times 62 \times 44$  mm and has a pin diameter of 4.8 mm. It includes an earth connection, its maximum power is 3680 W, its maximum intensity is 16 A, the input voltage is 250 V.